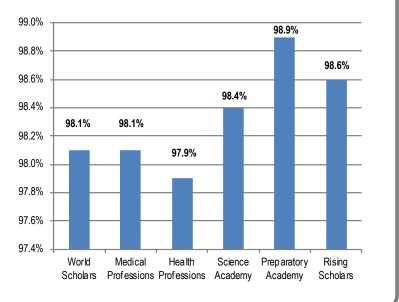

|                  |                                                                   | AGE DAIL Y A1<br>h Texas Worl |                   |             | AVERAGE DAILY ATTENDANCE<br>South Texas Medical Professions<br>For School Year 2019-2020 |                                                                      |                  |                    |             |  |
|------------------|-------------------------------------------------------------------|-------------------------------|-------------------|-------------|------------------------------------------------------------------------------------------|----------------------------------------------------------------------|------------------|--------------------|-------------|--|
|                  | For                                                               | School Year                   | 2019-2020         |             |                                                                                          |                                                                      |                  |                    |             |  |
|                  | Enrollment                                                        | Absent                        | Present           | %Attendance |                                                                                          | Enrollment                                                           | Absent           | Present            | %Attendance |  |
| August           |                                                                   |                               |                   |             | August                                                                                   |                                                                      |                  |                    |             |  |
| 19               | 577                                                               | 0                             | 577               | 100.0%      | 19                                                                                       | 829.5                                                                | 0                | 829.5              | 100.0%      |  |
| 20               | 582                                                               | 3                             | 579               | 99.5%       | 20                                                                                       | 834.5                                                                | 6                | 828.5              | 99.3%       |  |
| 21               | 584                                                               | 8                             | 576               | 98.6%       | 21                                                                                       | 844.5                                                                | 8                | 836.5              | 99.1%       |  |
| 22               | 584                                                               | 11                            | 573               | 98.1%       | 22                                                                                       | 846.5                                                                | 12               | 834.5              | 98.6%       |  |
| 23               | 587                                                               | 15                            | 572               | 97.4%       | 23                                                                                       | 850.5                                                                | 24               | 826.5              | 97.2%       |  |
| 26               | 588                                                               | 11                            | 577               | 98.1%       | 26                                                                                       | 852.5                                                                | 25               | 827.5              | 97.1%       |  |
| 27               | 587                                                               | 15                            | 572               | 97.4%       | 27                                                                                       | 852.5                                                                | 23               | 829.5              | 97.3%       |  |
| 28               | 587                                                               | 10                            | 577               | 98.3%       | 28                                                                                       | 851.5                                                                | 15               | 836.5              | 98.2%       |  |
| 29               | 587                                                               | 14                            | 573               | 97.6%       | 29                                                                                       | 850.5                                                                | 23               | 827.5              | 97.3%       |  |
| 30               | 587                                                               | 23                            | 564               | 96.1%       | 30                                                                                       | 850.5                                                                | 24               | 826.5              | 97.2%       |  |
| Average          | 585                                                               | 11                            | 574               | 98.1%       | Average                                                                                  | 846                                                                  | 16               | 830                | 98.1%       |  |
| Note: There is a | currently <b>0</b> half-day s                                     | student enrolled              | d, and not includ | ed in the   | Note: There are c                                                                        | urrently 22 half-day s                                               | tudents enrolled | l, and not include | d in the    |  |
| enrollmen        | enrollment shown above. They are reported by their home district. |                               |                   |             | enrollment shown above. They are reported by their home district.                        |                                                                      |                  |                    |             |  |
|                  | Ilment Last School                                                |                               |                   |             |                                                                                          | Note: The Enrollment Last School year as of August 31, 2018 was 832. |                  |                    |             |  |
| Note: The aver   | age % attendance la                                               | ast school yea                | r for August, 201 | 8 was 98.3. | Note: The average % attendance last school year for August, 2018 was 98.1%.              |                                                                      |                  |                    |             |  |

|                 | AVERAGE DAIL Y ATTENDANCE<br>South Texas Health Professions<br>For School Year 2019-2020 |                |                   |                |  |                                                                      | AVERAGE DAIL Y ATTENDANCE<br>South Texas Science Academy<br>For School Year 2019-2020 |                 |                  |             |  |  |
|-----------------|------------------------------------------------------------------------------------------|----------------|-------------------|----------------|--|----------------------------------------------------------------------|---------------------------------------------------------------------------------------|-----------------|------------------|-------------|--|--|
|                 | Enrollment                                                                               | Absent         | Present           | %Attendance    |  |                                                                      | Enrollment                                                                            | Absent          | Present          | %Attendance |  |  |
| August          |                                                                                          |                |                   |                |  | August                                                               |                                                                                       |                 |                  |             |  |  |
| 19              | 787                                                                                      | 0              | 787               | 100.0%         |  | 19                                                                   | 744                                                                                   | 0               | 744              | 100.0%      |  |  |
| 20              | 797                                                                                      | 6              | 791               | 99.2%          |  | 20                                                                   | 758                                                                                   | 6               | 752              | 99.2%       |  |  |
| 21              | 799                                                                                      | 10             | 789               | 98.7%          |  | 21                                                                   | 762                                                                                   | 6               | 756              | 99.2%       |  |  |
| 22              | 799                                                                                      | 14             | 785               | 98.2%          |  | 22                                                                   | 764                                                                                   | 5               | 759              | 99.3%       |  |  |
| 23              | 799                                                                                      | 28             | 771               | 96.5%          |  | 23                                                                   | 764                                                                                   | 25              | 739              | 96.7%       |  |  |
| 26              | 804                                                                                      | 14             | 790               | 98.3%          |  | 26                                                                   | 769                                                                                   | 13              | 756              | 98.3%       |  |  |
| 27              | 804                                                                                      | 12             | 792               | 98.5%          |  | 27                                                                   | 769                                                                                   | 11              | 758              | 98.6%       |  |  |
| 28              | 803                                                                                      | 7              | 796               | 99.1%          |  | 28                                                                   | 769                                                                                   | 16              | 753              | 97.9%       |  |  |
| 29              | 804                                                                                      | 10             | 794               | 98.8%          |  | 29                                                                   | 769                                                                                   | 10              | 759              | 98.7%       |  |  |
| 30              | 804                                                                                      | 68             | 736               | 91.5%          |  | 30                                                                   | 771                                                                                   | 27              | 744              | 96.5%       |  |  |
| Average         | 800                                                                                      | 17             | 783               | 97.9%          |  | Average                                                              | 764                                                                                   | 12              | 752              | 98.4%       |  |  |
| Note: There are | currently 10 half-da                                                                     | v students enr | olled, and not in | ncluded in the |  | Note: There are cu                                                   | rrently <b>48</b> half-day stu                                                        | udent enrolled, | and not included | in the      |  |  |
|                 | enrollment shown above. They are reported by their home district.                        |                |                   |                |  |                                                                      | enrollment shown above. They are reported by their home district.                     |                 |                  |             |  |  |
|                 | Ilment Last School                                                                       |                |                   |                |  | Note: The Enrollment Last School year as of August 31, 2018 was 781. |                                                                                       |                 |                  |             |  |  |
|                 | age % attendance la                                                                      | , ,            |                   |                |  |                                                                      | e % attendance last                                                                   | -               |                  |             |  |  |

|         |            | Texas Prepa<br>or School Yea | ratory Academ<br>r 2019-2020 | ıy             |         | South Texas Rising Scholars Academy<br>For School Year 2019-2020 |        |         |             |  |
|---------|------------|------------------------------|------------------------------|----------------|---------|------------------------------------------------------------------|--------|---------|-------------|--|
|         | Enrollment | Absent                       | Present                      | % Atten dan ce |         | Enrollment                                                       | Absent | Present | %Attendance |  |
| August  |            |                              |                              |                | August  |                                                                  |        |         |             |  |
| 19      | 557        | 0                            | 557                          | 100.0%         | 19      | 575                                                              | 0      | 575     | 100.0%      |  |
| 20      | 566        | 3                            | 563                          | 99.5%          | 20      | 580                                                              | 5      | 575     | 99.1%       |  |
| 21      | 572        | 3                            | 569                          | 99.5%          | 21      | 580                                                              | 7      | 573     | 98.8%       |  |
| 22      | 577        | 4                            | 573                          | 99.3%          | 22      | 581                                                              | 8      | 573     | 98.6%       |  |
| 23      | 578        | 10                           | 568                          | 98.3%          | 23      | 580                                                              | 17     | 563     | 97.1%       |  |
| 26      | 581        | 12                           | 569                          | 97.9%          | 26      | 580                                                              | 8      | 572     | 98.6%       |  |
| 27      | 581        | 4                            | 577                          | 99.3%          | 27      | 579                                                              | 7      | 572     | 98.8%       |  |
| 28      | 581        | 4                            | 577                          | 99.3%          | 28      | 579                                                              | 6      | 573     | 99.0%       |  |
| 29      | 581        | 4                            | 577                          | 99.3%          | 29      | 579                                                              | 10     | 569     | 98.3%       |  |
| 30      | 582        | 16                           | 566                          | 97.3%          | 30      | 579                                                              | 14     | 565     | 97.6%       |  |
| Average | 576        | 6                            | 570                          | 99.0%          | Average | 579                                                              | 8      | 571     | 98.6%       |  |