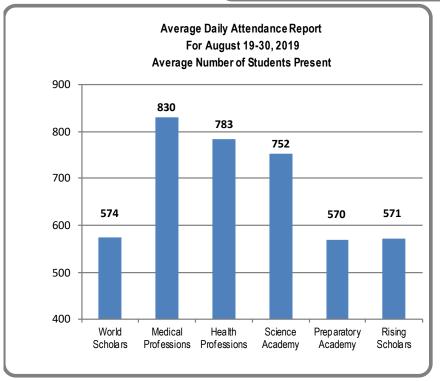

|                  |                                                                   | AGE DAIL Y A1<br>h Texas Worl |                   |             | AVERAGE DAILY ATTENDANCE<br>South Texas Medical Professions<br>For School Year 2019-2020 |                                                                      |                  |                    |             |  |
|------------------|-------------------------------------------------------------------|-------------------------------|-------------------|-------------|------------------------------------------------------------------------------------------|----------------------------------------------------------------------|------------------|--------------------|-------------|--|
|                  | For                                                               | School Year                   | 2019-2020         |             |                                                                                          |                                                                      |                  |                    |             |  |
|                  | Enrollment                                                        | Absent                        | Present           | %Attendance |                                                                                          | Enrollment                                                           | Absent           | Present            | %Attendance |  |
| August           |                                                                   |                               |                   |             | August                                                                                   |                                                                      |                  |                    |             |  |
| 19               | 577                                                               | 0                             | 577               | 100.0%      | 19                                                                                       | 829.5                                                                | 0                | 829.5              | 100.0%      |  |
| 20               | 582                                                               | 3                             | 579               | 99.5%       | 20                                                                                       | 834.5                                                                | 6                | 828.5              | 99.3%       |  |
| 21               | 584                                                               | 8                             | 576               | 98.6%       | 21                                                                                       | 844.5                                                                | 8                | 836.5              | 99.1%       |  |
| 22               | 584                                                               | 11                            | 573               | 98.1%       | 22                                                                                       | 846.5                                                                | 12               | 834.5              | 98.6%       |  |
| 23               | 587                                                               | 15                            | 572               | 97.4%       | 23                                                                                       | 850.5                                                                | 24               | 826.5              | 97.2%       |  |
| 26               | 588                                                               | 11                            | 577               | 98.1%       | 26                                                                                       | 852.5                                                                | 25               | 827.5              | 97.1%       |  |
| 27               | 587                                                               | 15                            | 572               | 97.4%       | 27                                                                                       | 852.5                                                                | 23               | 829.5              | 97.3%       |  |
| 28               | 587                                                               | 10                            | 577               | 98.3%       | 28                                                                                       | 851.5                                                                | 15               | 836.5              | 98.2%       |  |
| 29               | 587                                                               | 14                            | 573               | 97.6%       | 29                                                                                       | 850.5                                                                | 23               | 827.5              | 97.3%       |  |
| 30               | 587                                                               | 23                            | 564               | 96.1%       | 30                                                                                       | 850.5                                                                | 24               | 826.5              | 97.2%       |  |
| Average          | 585                                                               | 11                            | 574               | 98.1%       | Average                                                                                  | 846                                                                  | 16               | 830                | 98.1%       |  |
| Note: There is a | currently <b>0</b> half-day s                                     | student enrolled              | d, and not includ | ed in the   | Note: There are c                                                                        | urrently 22 half-day s                                               | tudents enrolled | l, and not include | d in the    |  |
| enrollmen        | enrollment shown above. They are reported by their home district. |                               |                   |             | enrollment shown above. They are reported by their home district.                        |                                                                      |                  |                    |             |  |
|                  | Ilment Last School                                                |                               |                   |             |                                                                                          | Note: The Enrollment Last School year as of August 31, 2018 was 832. |                  |                    |             |  |
| Note: The aver   | age % attendance la                                               | ast school yea                | r for August, 201 | 8 was 98.3. | Note: The average % attendance last school year for August, 2018 was 98.1%.              |                                                                      |                  |                    |             |  |

|                 | AVERAGE DAIL Y ATTENDANCE<br>South Texas Health Professions<br>For School Year 2019-2020 |                |                   |                |  |                                                                      | AVERAGE DAIL Y ATTENDANCE<br>South Texas Science Academy<br>For School Year 2019-2020 |                 |                  |             |  |  |
|-----------------|------------------------------------------------------------------------------------------|----------------|-------------------|----------------|--|----------------------------------------------------------------------|---------------------------------------------------------------------------------------|-----------------|------------------|-------------|--|--|
|                 | Enrollment                                                                               | Absent         | Present           | %Attendance    |  |                                                                      | Enrollment                                                                            | Absent          | Present          | %Attendance |  |  |
| August          |                                                                                          |                |                   |                |  | August                                                               |                                                                                       |                 |                  |             |  |  |
| 19              | 787                                                                                      | 0              | 787               | 100.0%         |  | 19                                                                   | 744                                                                                   | 0               | 744              | 100.0%      |  |  |
| 20              | 797                                                                                      | 6              | 791               | 99.2%          |  | 20                                                                   | 758                                                                                   | 6               | 752              | 99.2%       |  |  |
| 21              | 799                                                                                      | 10             | 789               | 98.7%          |  | 21                                                                   | 762                                                                                   | 6               | 756              | 99.2%       |  |  |
| 22              | 799                                                                                      | 14             | 785               | 98.2%          |  | 22                                                                   | 764                                                                                   | 5               | 759              | 99.3%       |  |  |
| 23              | 799                                                                                      | 28             | 771               | 96.5%          |  | 23                                                                   | 764                                                                                   | 25              | 739              | 96.7%       |  |  |
| 26              | 804                                                                                      | 14             | 790               | 98.3%          |  | 26                                                                   | 769                                                                                   | 13              | 756              | 98.3%       |  |  |
| 27              | 804                                                                                      | 12             | 792               | 98.5%          |  | 27                                                                   | 769                                                                                   | 11              | 758              | 98.6%       |  |  |
| 28              | 803                                                                                      | 7              | 796               | 99.1%          |  | 28                                                                   | 769                                                                                   | 16              | 753              | 97.9%       |  |  |
| 29              | 804                                                                                      | 10             | 794               | 98.8%          |  | 29                                                                   | 769                                                                                   | 10              | 759              | 98.7%       |  |  |
| 30              | 804                                                                                      | 68             | 736               | 91.5%          |  | 30                                                                   | 771                                                                                   | 27              | 744              | 96.5%       |  |  |
| Average         | 800                                                                                      | 17             | 783               | 97.9%          |  | Average                                                              | 764                                                                                   | 12              | 752              | 98.4%       |  |  |
| Note: There are | currently 10 half-da                                                                     | v students enr | olled, and not in | ncluded in the |  | Note: There are cu                                                   | rrently <b>48</b> half-day stu                                                        | udent enrolled, | and not included | in the      |  |  |
|                 | enrollment shown above. They are reported by their home district.                        |                |                   |                |  |                                                                      | enrollment shown above. They are reported by their home district.                     |                 |                  |             |  |  |
|                 | Ilment Last School                                                                       |                |                   |                |  | Note: The Enrollment Last School year as of August 31, 2018 was 781. |                                                                                       |                 |                  |             |  |  |
|                 | age % attendance la                                                                      | , ,            |                   |                |  |                                                                      | e % attendance last                                                                   | -               |                  |             |  |  |