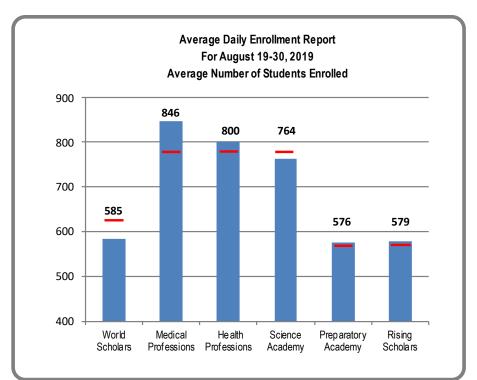

|                  |                                                                   | AGE DAIL Y A1<br>h Texas Worl |                   |             | AVERAGE DAILY ATTENDANCE<br>South Texas Medical Professions<br>For School Year 2019-2020 |                                                                      |                  |                    |             |  |
|------------------|-------------------------------------------------------------------|-------------------------------|-------------------|-------------|------------------------------------------------------------------------------------------|----------------------------------------------------------------------|------------------|--------------------|-------------|--|
|                  | For                                                               | School Year                   | 2019-2020         |             |                                                                                          |                                                                      |                  |                    |             |  |
|                  | Enrollment                                                        | Absent                        | Present           | %Attendance |                                                                                          | Enrollment                                                           | Absent           | Present            | %Attendance |  |
| August           |                                                                   |                               |                   |             | August                                                                                   |                                                                      |                  |                    |             |  |
| 19               | 577                                                               | 0                             | 577               | 100.0%      | 19                                                                                       | 829.5                                                                | 0                | 829.5              | 100.0%      |  |
| 20               | 582                                                               | 3                             | 579               | 99.5%       | 20                                                                                       | 834.5                                                                | 6                | 828.5              | 99.3%       |  |
| 21               | 584                                                               | 8                             | 576               | 98.6%       | 21                                                                                       | 844.5                                                                | 8                | 836.5              | 99.1%       |  |
| 22               | 584                                                               | 11                            | 573               | 98.1%       | 22                                                                                       | 846.5                                                                | 12               | 834.5              | 98.6%       |  |
| 23               | 587                                                               | 15                            | 572               | 97.4%       | 23                                                                                       | 850.5                                                                | 24               | 826.5              | 97.2%       |  |
| 26               | 588                                                               | 11                            | 577               | 98.1%       | 26                                                                                       | 852.5                                                                | 25               | 827.5              | 97.1%       |  |
| 27               | 587                                                               | 15                            | 572               | 97.4%       | 27                                                                                       | 852.5                                                                | 23               | 829.5              | 97.3%       |  |
| 28               | 587                                                               | 10                            | 577               | 98.3%       | 28                                                                                       | 851.5                                                                | 15               | 836.5              | 98.2%       |  |
| 29               | 587                                                               | 14                            | 573               | 97.6%       | 29                                                                                       | 850.5                                                                | 23               | 827.5              | 97.3%       |  |
| 30               | 587                                                               | 23                            | 564               | 96.1%       | 30                                                                                       | 850.5                                                                | 24               | 826.5              | 97.2%       |  |
| Average          | 585                                                               | 11                            | 574               | 98.1%       | Average                                                                                  | 846                                                                  | 16               | 830                | 98.1%       |  |
| Note: There is a | currently <b>0</b> half-day s                                     | student enrolled              | d, and not includ | ed in the   | Note: There are c                                                                        | urrently 22 half-day s                                               | tudents enrolled | l, and not include | d in the    |  |
| enrollmen        | enrollment shown above. They are reported by their home district. |                               |                   |             | enrollment shown above. They are reported by their home district.                        |                                                                      |                  |                    |             |  |
|                  | Ilment Last School                                                |                               |                   |             |                                                                                          | Note: The Enrollment Last School year as of August 31, 2018 was 832. |                  |                    |             |  |
| Note: The aver   | age % attendance la                                               | ast school yea                | r for August, 201 | 8 was 98.3. | Note: The average % attendance last school year for August, 2018 was 98.1%.              |                                                                      |                  |                    |             |  |