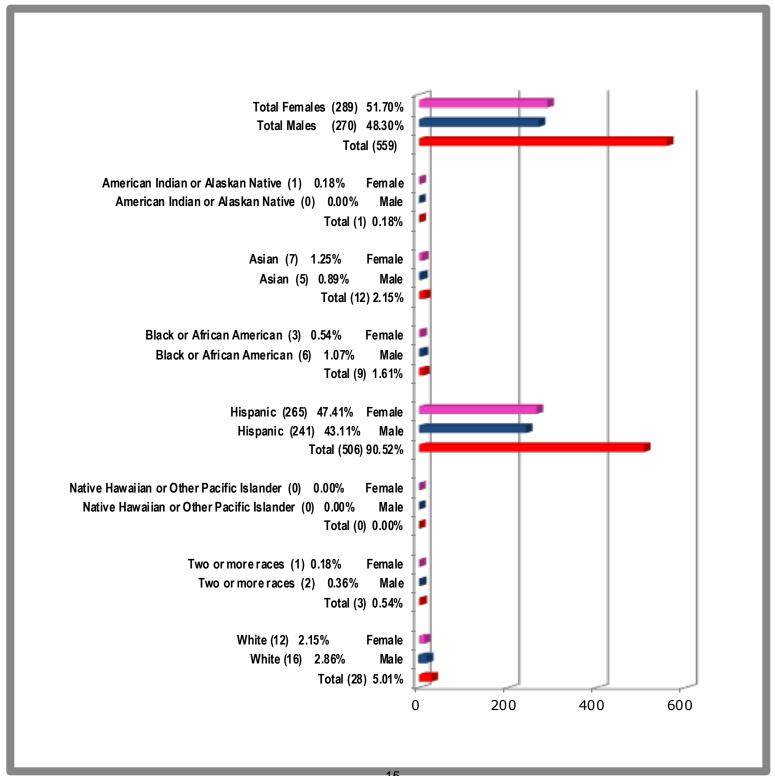

## South Texas Independent School District South Texas World Scholars Students by Gender and Ethnicity for 2020-2021 School Year

As of: September 11, 2020