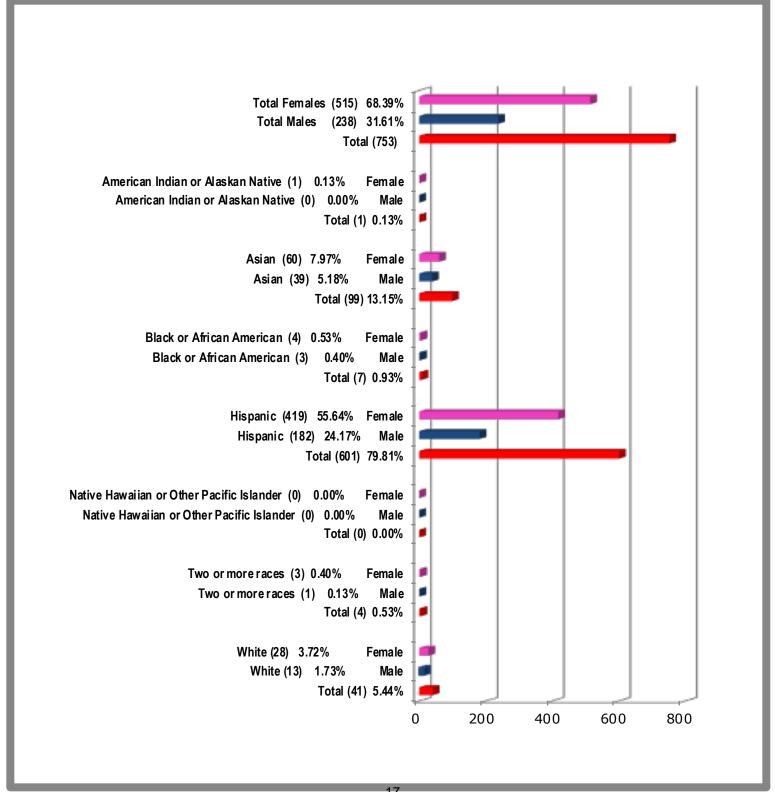

## South Texas Independent School District South Texas Health Professions Students by Gender and Ethnicity for 2020-2021 School Year

As of: September 11, 2020