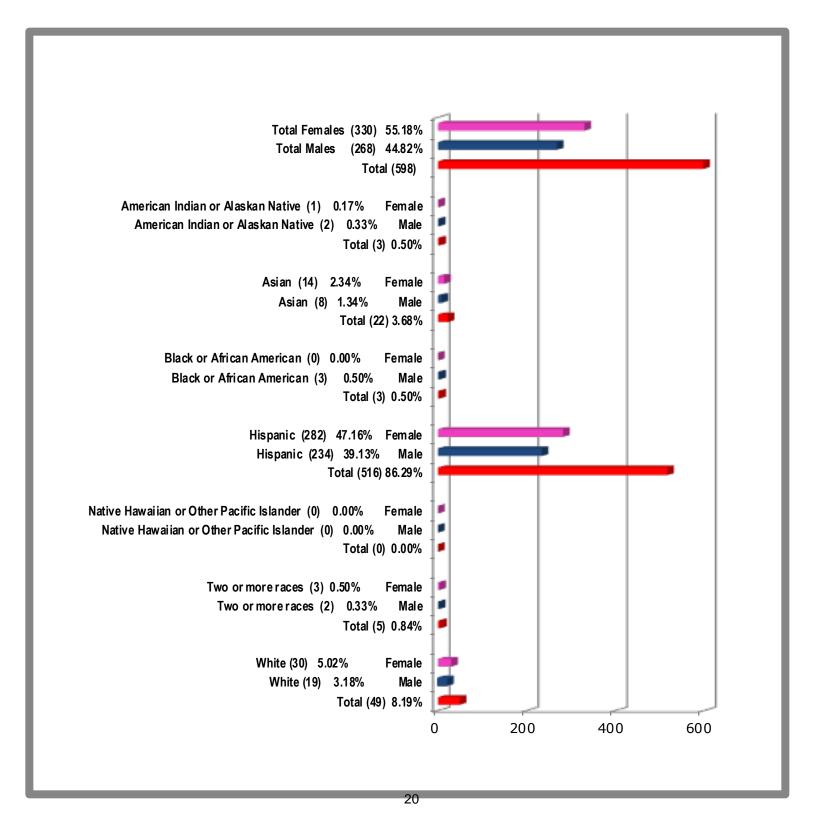

## South Texas Independent School District South Texas Medical Professions Students by Gender and Ethnicity for 2020-2021 School Year

As of: September 11, 2020