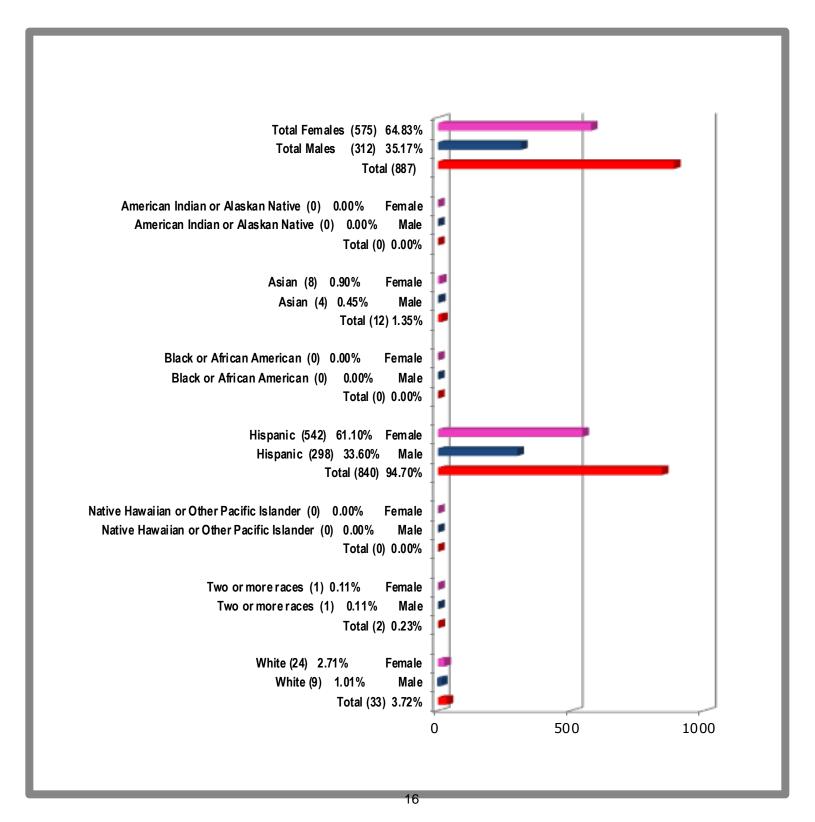

## South Texas Independent School District South Texas Medical Professions Students by Gender and Ethnicity for 2020-2021 School Year

As of: September 11, 2020