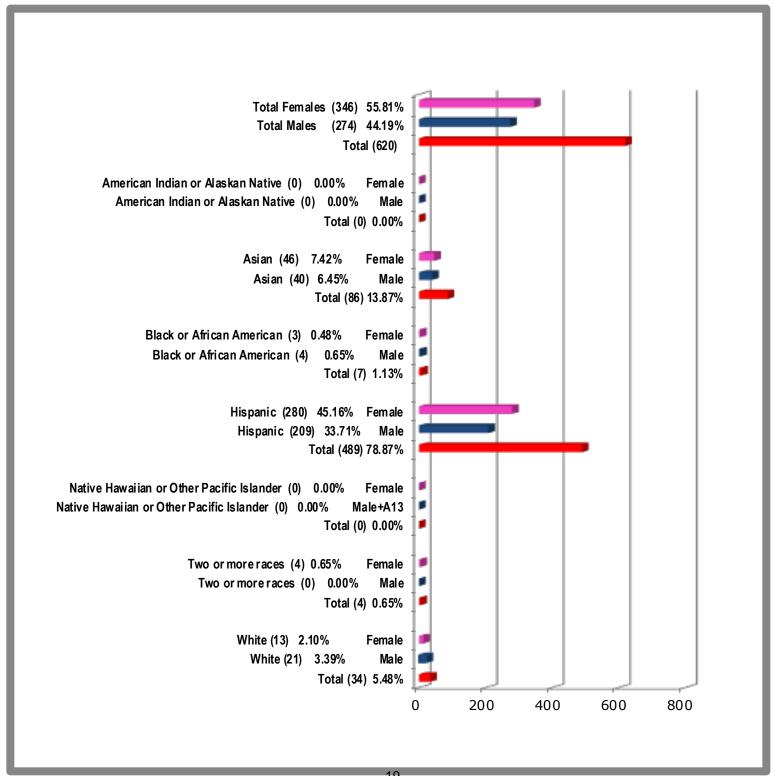

## South Texas Independent School District South Texas World Scholars Students by Gender and Ethnicity for 2020-2021 School Year

As of: September 11, 2020