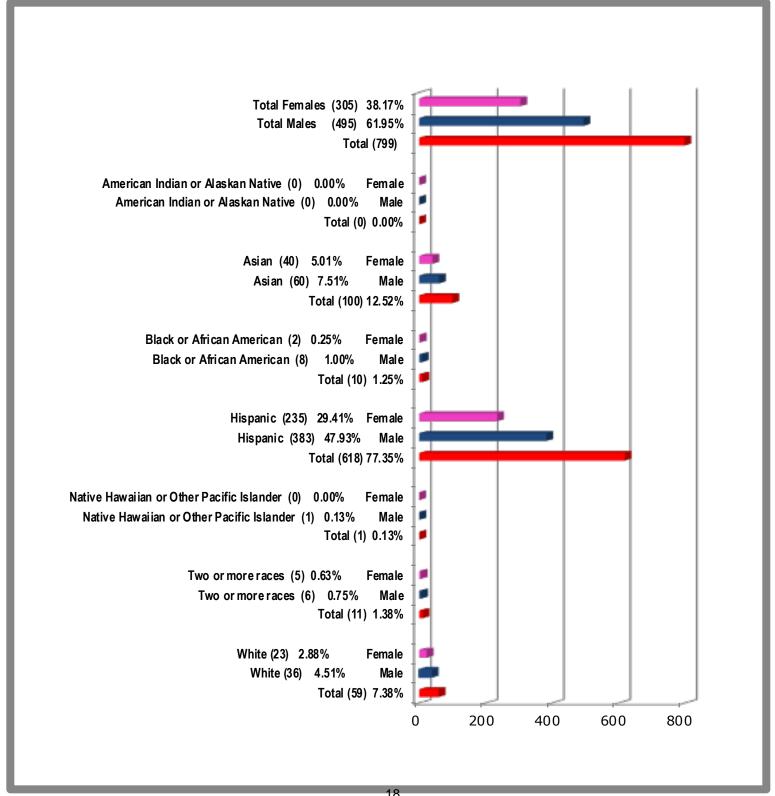

# South Texas Independent School District District Wide Students by Gender and Ethnicity for 2020-2021 School Year

As of: September 11, 2020