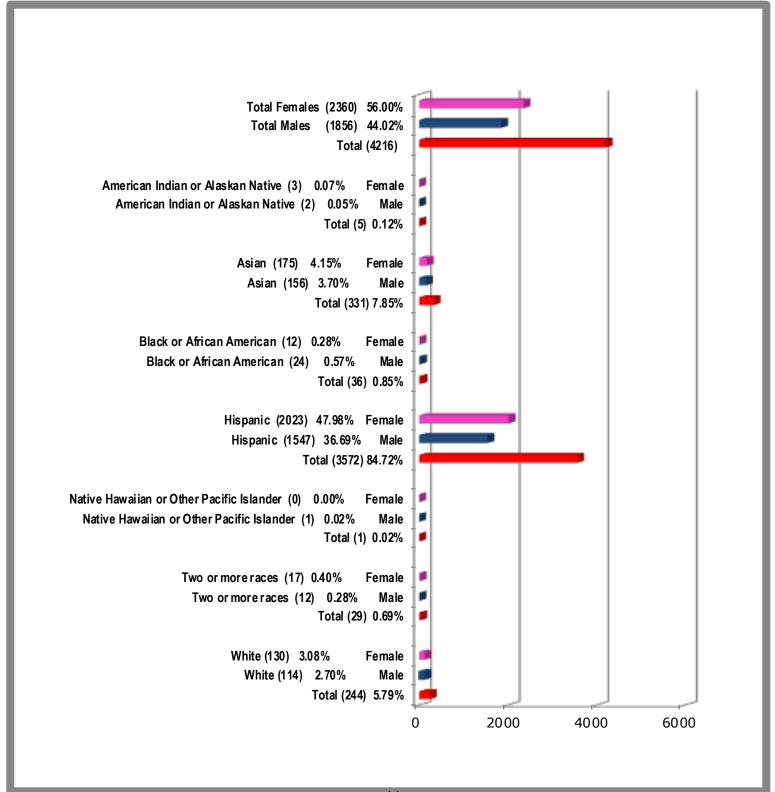

# South Texas Independent School District District Wide Students by Gender and Ethnicity for 2020-2021 School Year

As of: September 11, 2020