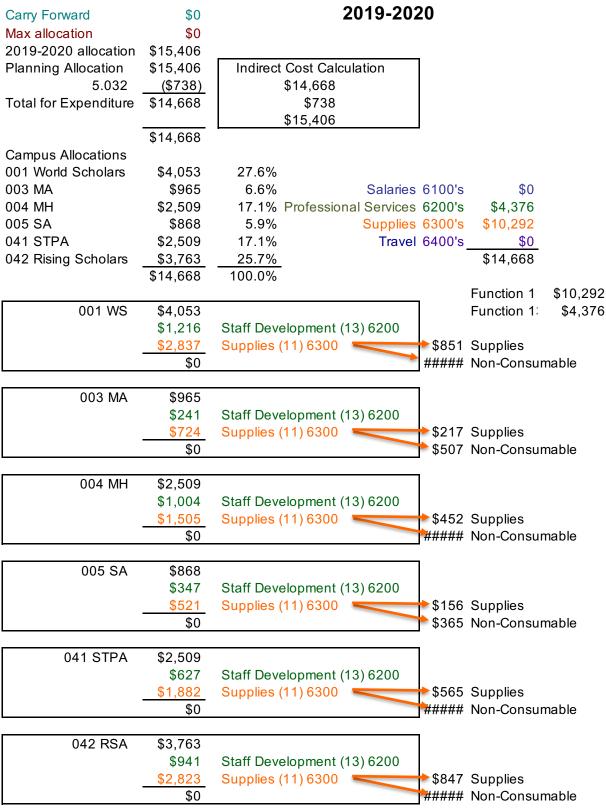

**Title III, Part A, English Language Learner Funding (263)** is intended to provide <u>supplemental</u> support services for limited English proficient students in learning English and meeting the state student performance standards. This funding must be used <u>only for ELL students</u>.

The allocation to the campuses is based upon the percentage of LEP students from the 2018-2019 TSDS PEIMS data. The campuses, with advisement of the campus site-based committee, allocate the Title III, Part A funding to enhance ELL instruction, support, and ELL student achievement.

| Title III, Part A (263) |   | English<br>Language<br>Leamer<br>Student<br>Count less<br>Parent<br>Denials | % of English<br>Language<br>Learner<br>Student<br>Count |
|-------------------------|---|-----------------------------------------------------------------------------|---------------------------------------------------------|
| South Texas ISD         | _ | 152                                                                         | 100.0%                                                  |
| World Scholars (001)    |   | 42                                                                          | 27.6%                                                   |
| Med Academy (003)       |   | 10                                                                          | 6.6%                                                    |
| Med High (004)          |   | 26                                                                          | 17.1%                                                   |
| Sci Academy (005)       |   | 9                                                                           | 5.9%                                                    |
| STPA (041)              |   | 26                                                                          | 17.1%                                                   |
| Rising Scholars (042)   |   | 39                                                                          | 25.7%                                                   |