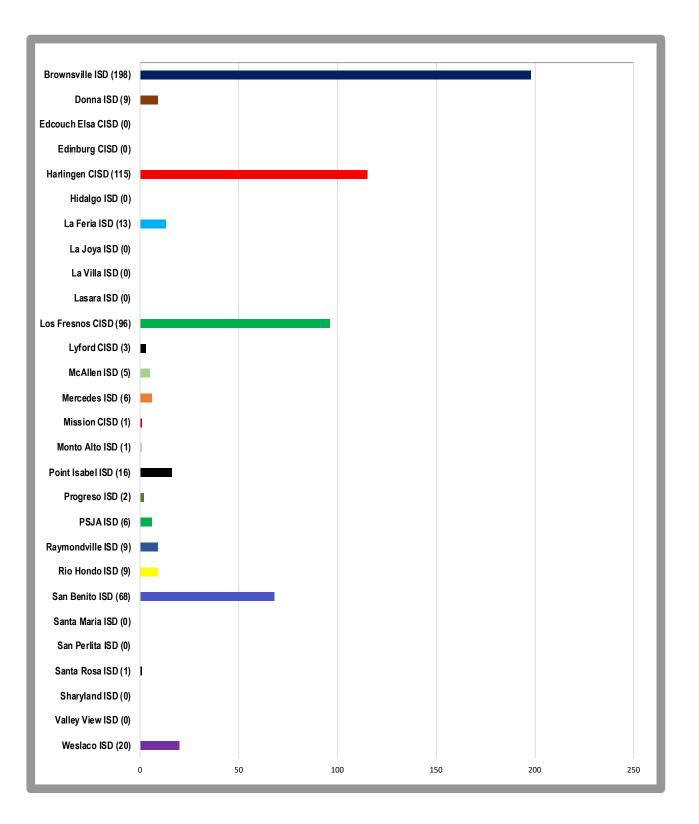

# South Texas Independent School District South Texas Health Professions Students by Home District

# As of: September 16, 2019