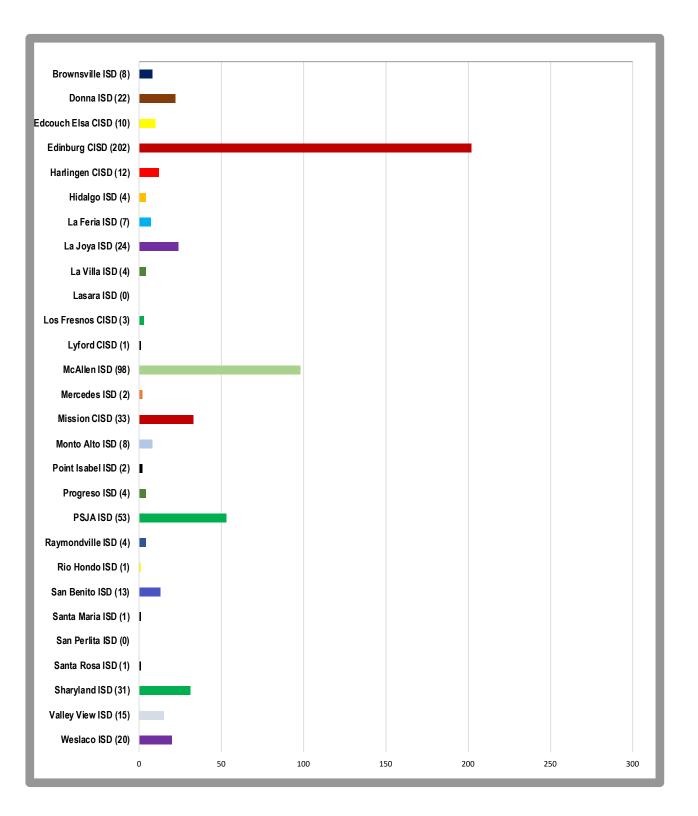

# South Texas Independent School District South Texas World Scholars Students by Home District

As of: September 16, 2019