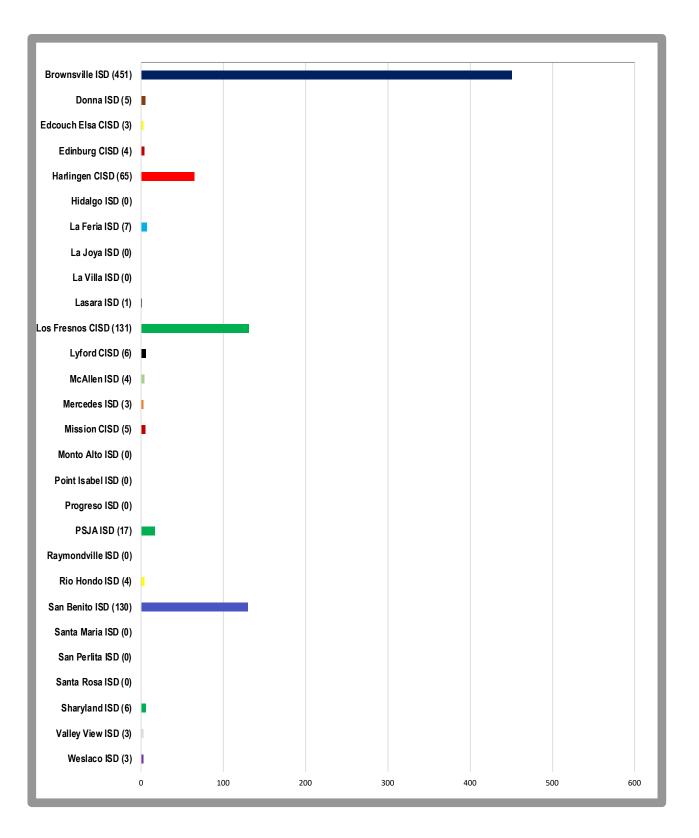

# South Texas Independent School District South Texas Medical Professions Students by Home District

As of: September 16, 2019