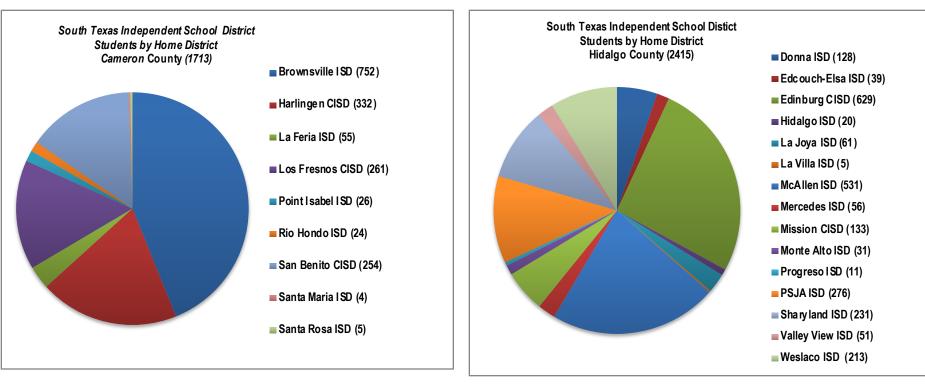

# South Texas Independent School District District Wide Students by Home District

As of: September 16, 2019