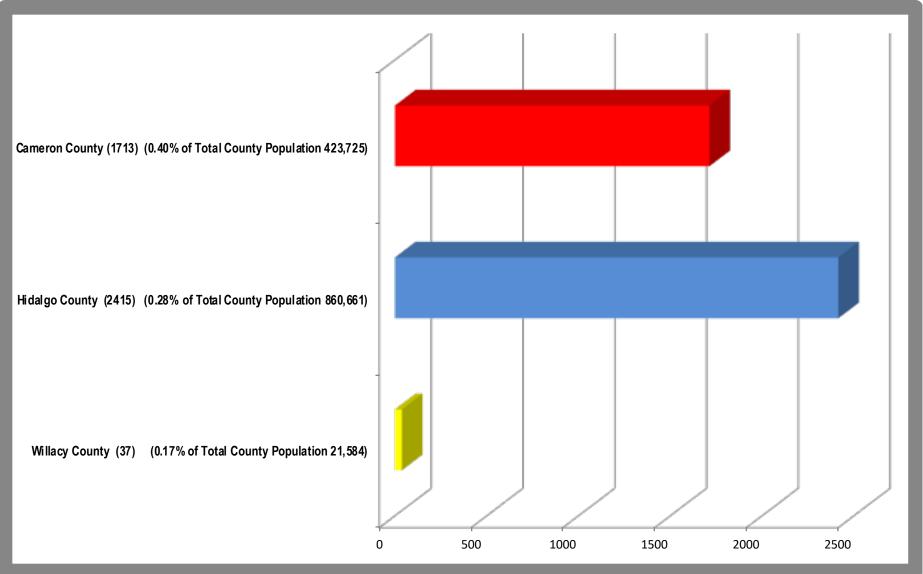

# South Texas Independent School District District Wide Students by Home District

As of: September 16, 2019