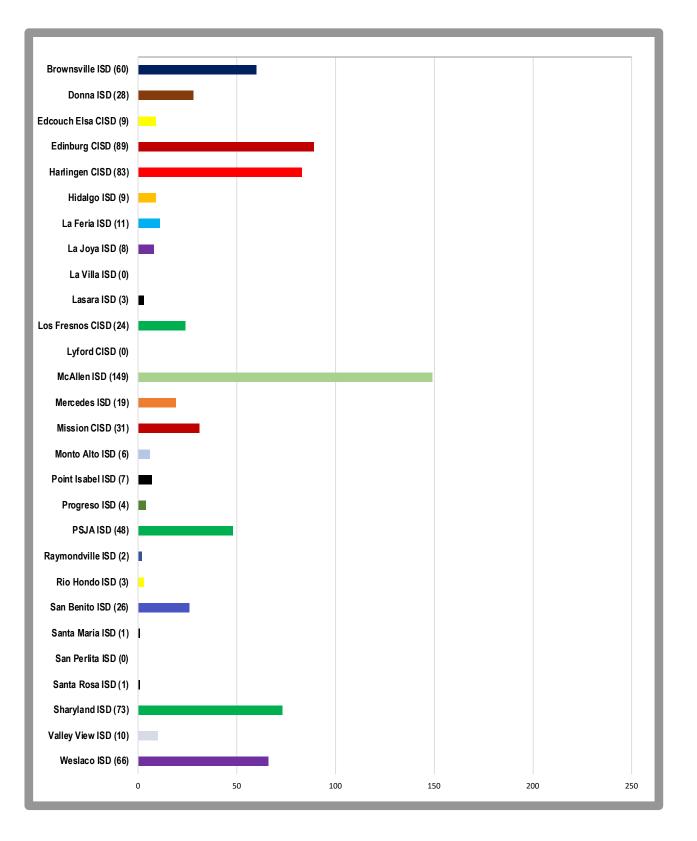

# South Texas Independent School District South Texas Science Academy Students by Home District

As of: September 16, 2019