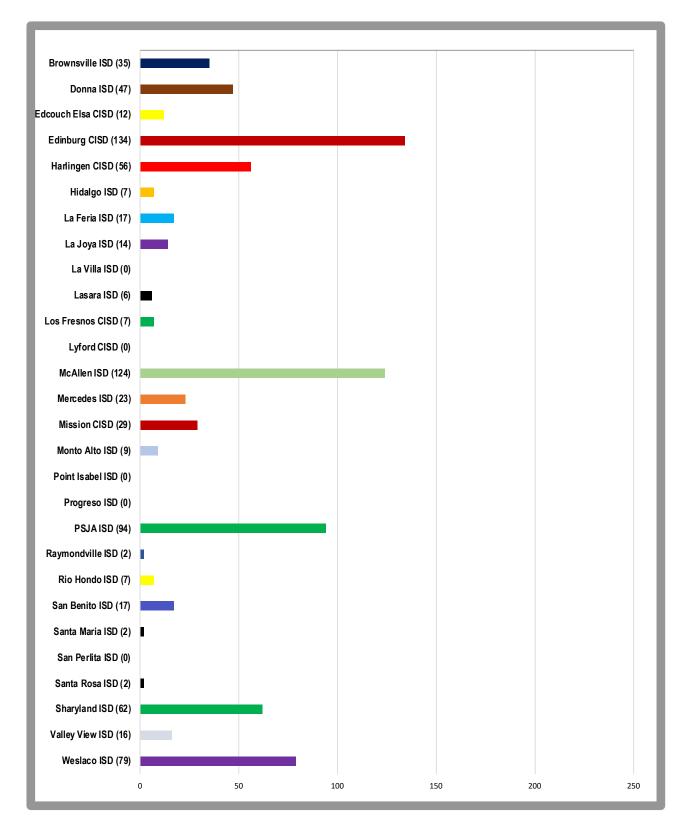

# South Texas Independent School District South Texas Science Academy Students by Home District

As of: September 16, 2019