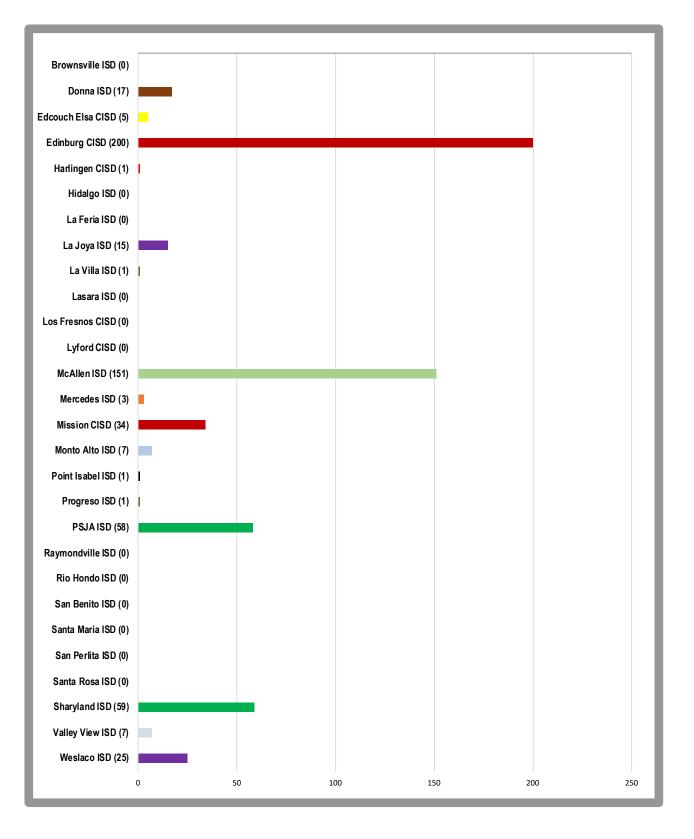

# South Texas Independent School District South Texas Medical Professions Students by Home District

As of: September 16, 2019