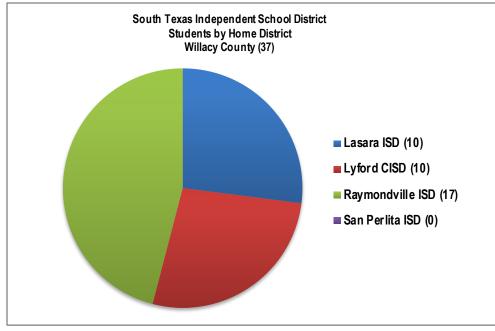

# South Texas Independent School District District Wide Students by Home District

As of: September 16, 2019