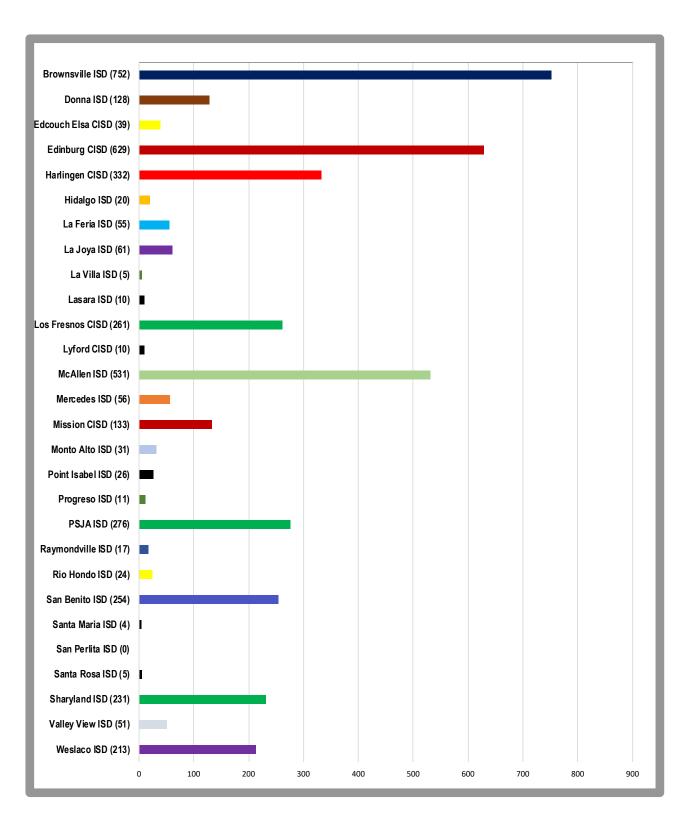

# South Texas Independent School District District Wide Students by Home District

As of: September 16, 2019